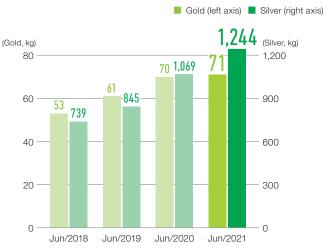

#### Precious metals collected

Financial

Subsidiaries 4 companies Group Number of employees companies (consolidated) (regular employees)

Contact for inquiries