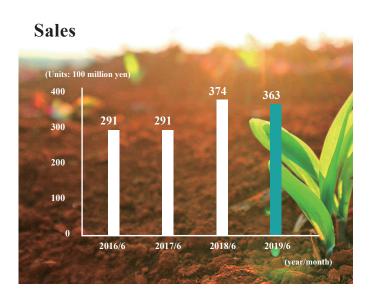

ital 1,524,830,656 yen Business Management and operation of affiliated subsidiary companies and associated works Group Twelve consolidated subsidiaries (including second-Companies



generation subsidiaries), two equity method affiliates

| Contents / Editorial policy | Company profile                      | Top Message | Sustainability Strategy                 | Resource Circulation Business |
|-----------------------------|--------------------------------------|-------------|-----------------------------------------|-------------------------------|
| Used-cars-related Business  | Global Resource Circulation Business | Society     | Business foundation / Growth foundation | References                    |

# Company profile Outlook (actual performance in the period that ended June 2019)







Precious metals collected

# Gold: approx. 61kg

Silver: approx. 845kg

Resources processed 258ktons

Resources circulated 405ktons