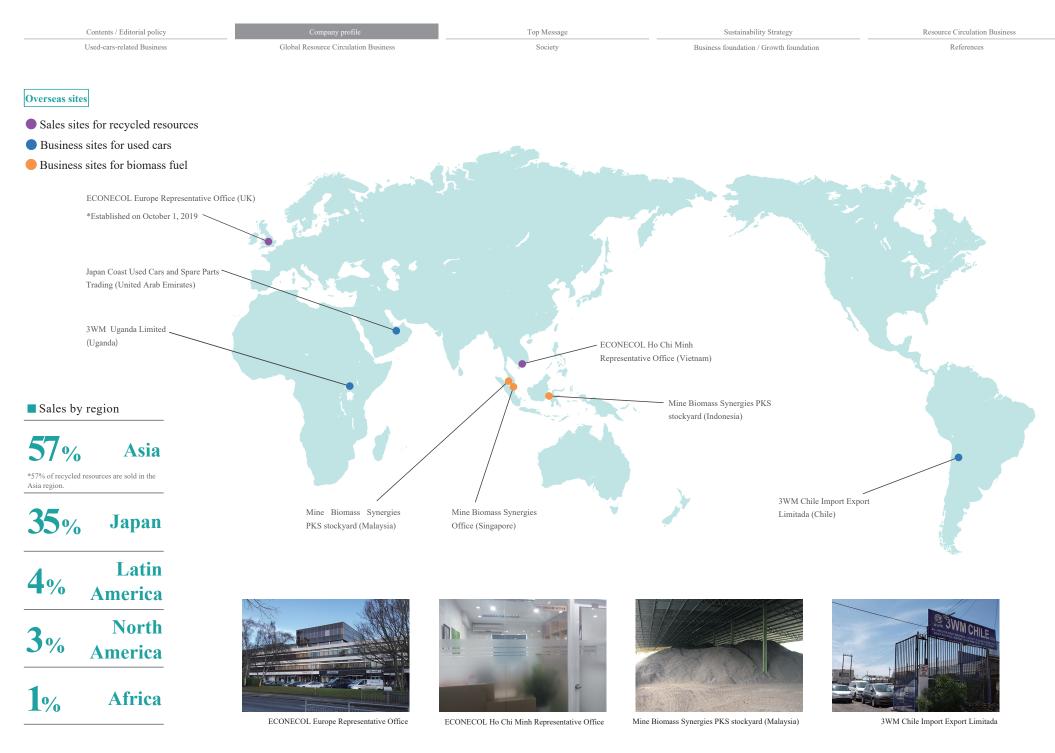

# Fundamental support for the social system of resource circulation

ENVIPRO HOLDINGS Inc., a leading resource recycling company listed on the First section of the Tokyo Stock Exchange, is engaged in a Resource Circulation Business (reuse, recycling, and remanufacturing segments) across supply chains in the venous industry (recycling industry), involved in the processing and distribution of ferrous and nonferrous metals, and plastic resources as well as waste management. Having successfully developed the technology to accurately sort and concentrate materials during the crushing and sorting process, we are engaged in resource circulation globally by recycling and manufacturing recycled raw materials. We promote global resource circulation, focusing on ferrous and nonferrous metal scrap and used cars, through our business sites in Asia, Europe, the Middle East. Africa and Latin America in addition to our multiple domestic sites.

Consolidated subsidiaries (including overseas companies)

**II** 12 companies

Domestic yards

Domestic processing sites