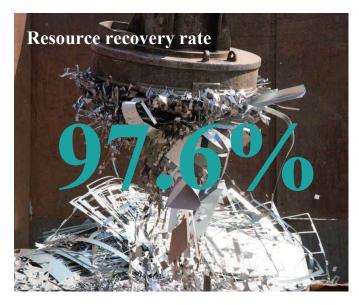

# Company profile Outlook (actual performance in the period that ended June 2019)

Precious metals collected

# Gold: approx. 61kg

Silver: approx. 845kg

Resources processed 258ktons

Resources circulated 405ktons