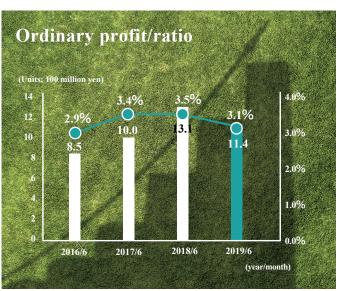

# Company profile Outlook (actual performance in the period that ended June 2019)

Precious metals collected

# Gold: approx. 61kg

Silver: approx. 845kg

Resources processed 258ktons

Resources circulated 405ktons