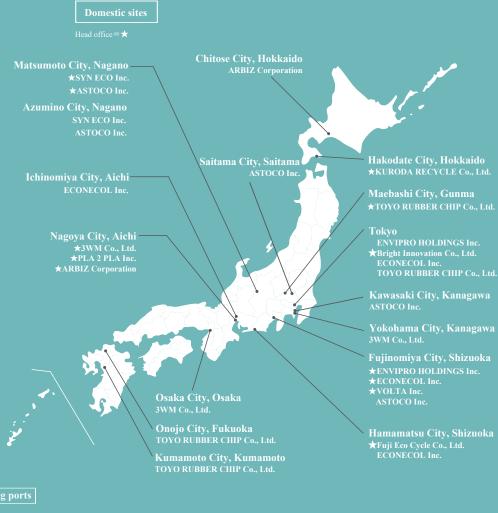

# Fundamental support for the social system of resource circulation

ENVIPRO HOLDINGS Inc., a leading resource recycling company listed on the First section of the Tokyo Stock Exchange, is engaged in a Resource Circulation Business (reuse, recycling, and remanufacturing segments) across supply chains in the venous industry (recycling industry), involved in the processing and distribution of ferrous and nonferrous metals, and plastic resources as well as waste management. Having successfully developed the technology to accurately sort and concentrate materials during the crushing and sorting process, we are engaged in resource circulation globally by recycling and manufacturing recycled raw materials. We promote global resource circulation, focusing on ferrous and nonferrous metal scrap and used cars, through our business sites in Asia, Europe, the Middle East. Africa and Latin America in addition to our multiple domestic sites.

Consolidated subsidiaries (including overseas companies)

**II** 12 companies

Domestic yards

Domestic processing sites

## **Reporting period**

July 2018 - June 2019 (The report includes some activities and plans beyond the period specified above)

| lestie p | 100000000000000000000000000000000000000 | , 51105 |  |
|----------|-----------------------------------------|---------|--|
|          | 10                                      | sites   |  |

Kawasaki Port, Kanagawa Ferr

| Locations                 |                                                                                                                             |
|---------------------------|-----------------------------------------------------------------------------------------------------------------------------|
| Tagonoura Port, Shizuoka  | Fe                                                                                                                          |
| Shimizu Port, Shizuoka    | Fe                                                                                                                          |
| Tobishima New Port, Aichi | Us                                                                                                                          |
| Nagoya Port, Aichi        | Fe                                                                                                                          |
| Minami Port, Osaka        | No                                                                                                                          |
| Amagasaki Port, Hyogo     | Fe                                                                                                                          |
|                           | Tagonoura Port, Shizuoka<br>Shimizu Port, Shizuoka<br>Tobishima New Port, Aichi<br>Nagoya Port, Aichi<br>Minami Port, Osaka |

| Locations                 | Yards                                   |  |
|---------------------------|-----------------------------------------|--|
| Tagonoura Port, Shizuoka  | Ferrous scrapyard                       |  |
| Shimizu Port, Shizuoka    | Ferrous scrapyard, Nonferrous scrapyard |  |
| Tobishima New Port, Aichi | Used car yard                           |  |
| Nagoya Port, Aichi        | Ferrous scrapyard                       |  |
| Minami Port, Osaka        | Nonferrous scrapyard                    |  |
| Amagasaki Port, Hyogo     | Ferrous scrapyard                       |  |