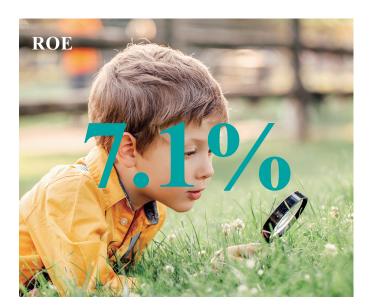

# Company profile Outlook (actual performance in the period that ended June 2019)

Precious metals collected

# Gold: approx. 61kg

Silver: approx. 845kg

Resources processed 258ktons

Resources circulated 405ktons